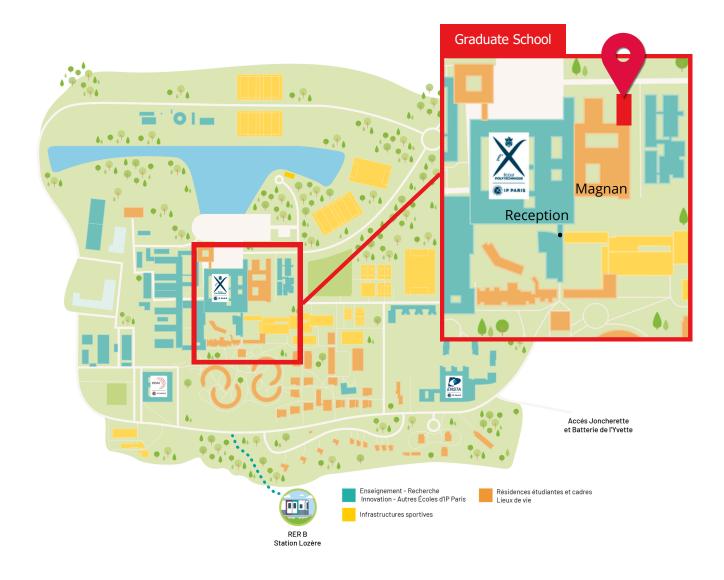

## To find us on the campus:

IP PARIS Graduate School

Ecole polytechnique Bâtiment 27