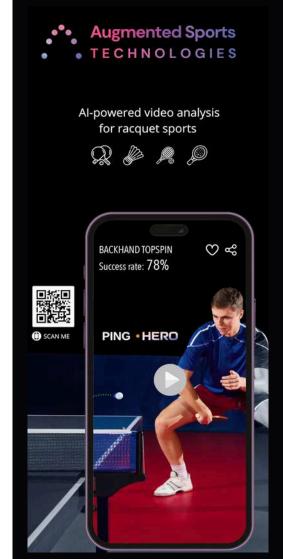

# AUGMENTED SPORTS TECHNOLOGIES

#### Al-powered coaching tool for racket sports

Augmented Sports Technologies offers racket sports players and organizations an Al-powered coaching tool based on videos of their games, generating highlights, statistics and advice. Our technology can also streamline content production for social media by automatically generating statistics and highlights. We are starting with ping-pong via our web app Ping Hero.

## **#AI #Sportech**

https://pinghero.ai/

in https://www.linkedin.com/company/augmented-sports-technologies/