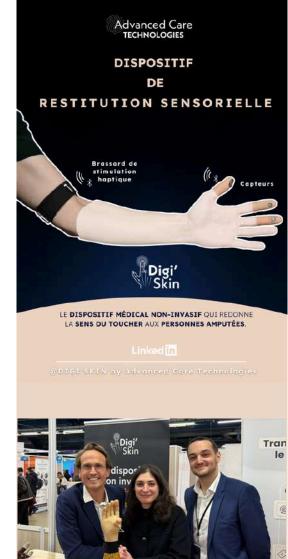

# ADVANCED CARE TECHNOLOGIES

Digi'Skin, a non-invasive device that restores sensory feedback for amputees using prostheses.

The number of amputees rose from 10M in 2014 to 65M in 2020, mainly due to cardiovascular and chronic diseases. Myoelectric prostheses, used by 43% of amputees, lack sensory feedback, causing a 50% abandonment rate after rehab. To address this, Advanced Care Technologies developed Digi'Skin, a non-invasive device that restores sensation, improves autonomy, and supports amputees' reintegration.

## #MedTech #HealthTech #Robotics #SocialInnovation

- in https://www.linkedin.com/company/digi-skin/
- 🔀 Manon.frajman@hotmail.fr