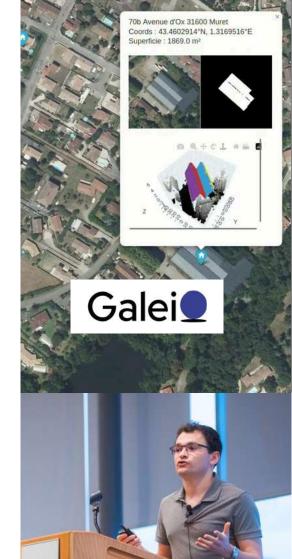

## **GALEIO**

#### **Pioneering AI for Complex and Untapped Data**

Galeio builds custom foundation models and advanced analytics tailored to complex or unconventional data — including multispectral or radar imagery, multimodal sources, and beyond. We provide end-to-end services from custom AI model development to scalable deployment and production-ready analytics. Our mission is to make sophisticated AI analytics accessible, reliable, and cost-effective for industries — including defense — where standard solutions fall short.