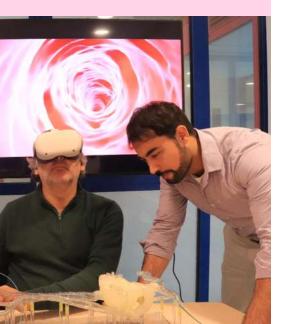

## **VRAI-HEART**

## VR and AI to Revolutionize Cardiac Ablation Procedures

VRAI-Heart is developing a medical software device that combines image processing, virtual reality, and motion tracking, all enhanced by AI.

Our solution creates an immersive digital twin of the patient's heart, enabling practitioners to intuitively navigate and precisely target key anatomical structures in real time during cardiac arrhythmia ablation procedures.

### #Healthtech #VR #AI #Motioncapture

- https://www.vraiheart.com/
- in https://www.linkedin.com/company/vrai-heart/

**ENST2** 