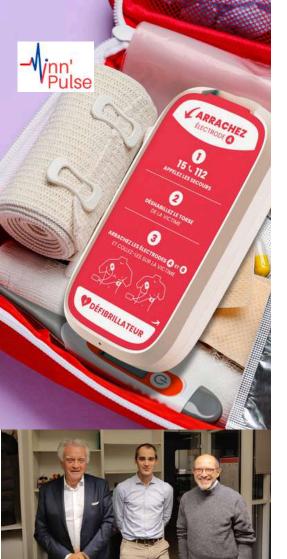

## **INN'PULSE**

## A Pocket-Sized Defibrillator—Because Every Second Counts

Today, only 5% of sudden cardiac arrest victims survive. Why? Because a defibrillator must be used within the first 3 minutes, while the average emergency response time is 15 minutes.

Inn'Pulse has developed an autonomous, connected defibrillator that is 50–70% cheaper, smaller (pocket-sized), and simpler than any other. It's designed to fit on every floor of a building, as well as in first aid kits—for both professionals and individuals.